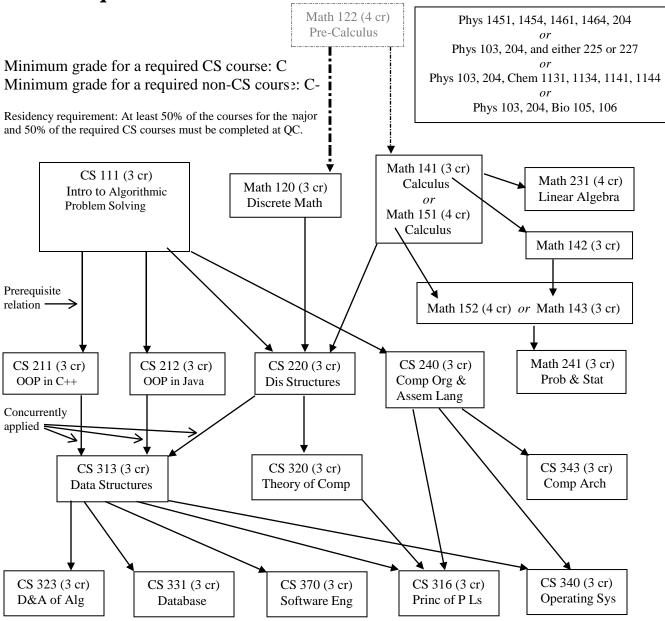

## **Computer Science Departmental Requirements** and **Prerequisite Structure**

Five additional electives chosen from<sup>†</sup>: (consult QC Bulletin and Class Schedule for details)

Artificial IntelligenceDiCompilersGiComputational FinanceInComputer GraphicsMCryptographyNiData CommunicationsNi

Distributed Systems Graphical Models Image Processing Machine Learning Natural Language Processing Numerical Methods Data Mining & Warehousing Information Organization & Retrieval Internet & Web Technologies Object-Oriented Databases Operating System Programming Special Topics in Computer Science

<sup>†</sup> One approved course from Biology, Mathematics, or Physics may be used.

----- CSCI-BS